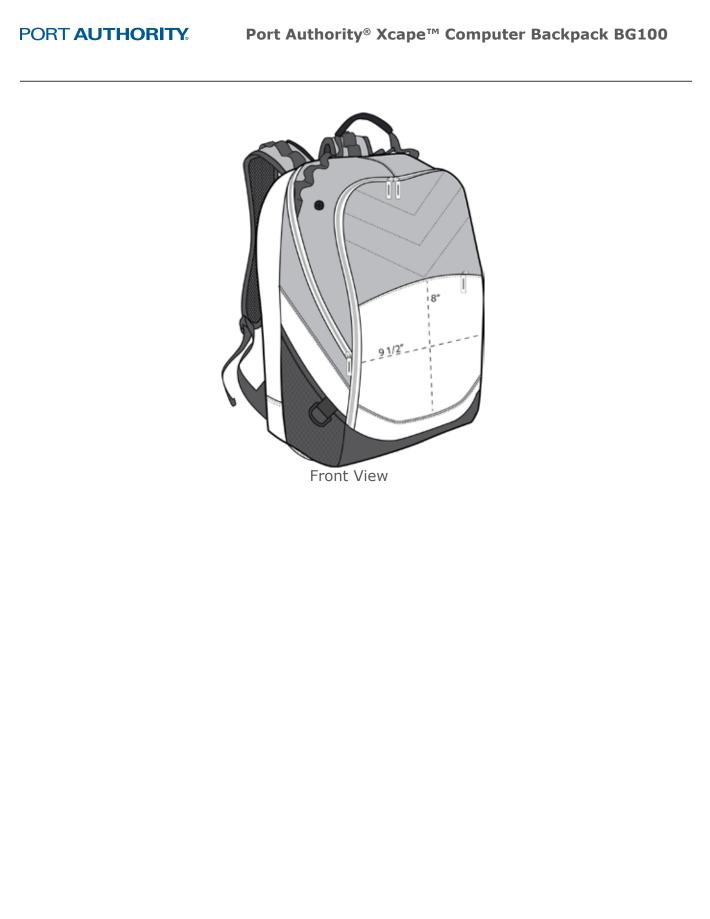

## Port Authority<sup>®</sup> Xcape<sup>™</sup> Computer Backpack BG100

Designed for your mobile lifestyle, the Xcape<sup>™</sup> keeps your laptop and other tech gadgets protected and close at hand.

- 600 denier polyester
- External, easy-entry padded laptop compartment
- Front zippered pocket with organizer panel
- Comfortable ergonomic padded straps
- Padded, channeled back for ventilation
- Convenient headphone exit port
- Water bottle pocket
- Two side mesh pockets
- Laptop sleeve dimensions: 17.5"h x 12"w x 2"d;fits most 17" laptops
- Dimensions: 17.75"h x 12.5"w x 7"d; Approx. 1,752 cubic inches