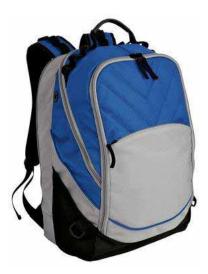

## Port Authority<sup>®</sup> Xcape<sup>™</sup> Computer Backpack BG100

Designed for your mobile lifestyle, the Xcape<sup>™</sup> keeps your laptop and other tech gadgets protected and close at hand.

- 600 denier polyester
- External, easy-entry padded laptop compartment
- Front zippered pocket with organizer panel
- Comfortable ergonomic padded straps
- Padded, channeled back for ventilation
- Convenient headphone exit port
- Water bottle pocket
- Two side mesh pockets
- Laptop sleeve dimensions: 17.5"h x 12"w x 2"d;fits most 17" laptops
- Dimensions: 17.75"h x 12.5"w x 7"d; Approx. 1,752 cubic inches