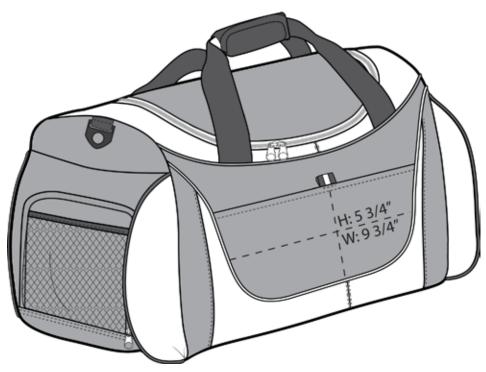

## Port & Company® Improved Two-Tone Small Duffel BG1040

This duffel has it all when it comes to value, style and on-the-go organization.

- 600 denier polyester with polyester dobby contrast
- Web handles with padded grip
- D-shaped zippered opening for easy access
- Detachable, adjustable shoulder strap
- Built-in bottom board for shape retention and strength
- Exterior mesh pocket
- Front pocket with hook and loop closure
- Four durable, protective feet
- Dimensions: 11"h x 19.75"w x 9.75"d; Approx. 2,118 cubic inches

## Port & Company® Improved Two-Tone Small Duffel. BG1040

**Front View** 

**Back View** 

Note: Best graphic placement should be per the embellisher/screen printer recommendations.