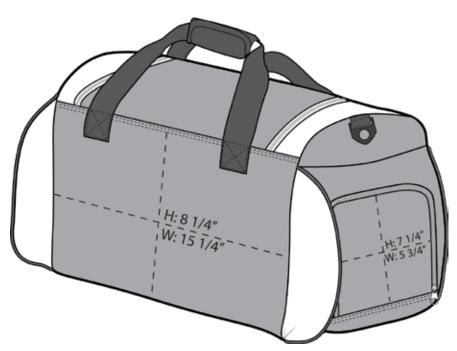

## Port & Company® Improved Two-Tone Small Duffel BG1040

This duffel has it all when it comes to value, style and on-the-go organization.

- 600 denier polyester with polyester dobby contrast
- Web handles with padded grip
- D-shaped zippered opening for easy access
- Detachable, adjustable shoulder strap
- Built-in bottom board for shape retention and strength
- Exterior mesh pocket
- Front pocket with hook and loop closure
- Four durable, protective feet
- Dimensions: 11"h x 19.75"w x 9.75"d; Approx. 2,118 cubic inches

## Port & Company® Improved Two-Tone Small Duffel. BG1040

**Front View** 

**Back View** 

Note: Best graphic placement should be per the embellisher/screen printer recommendations.