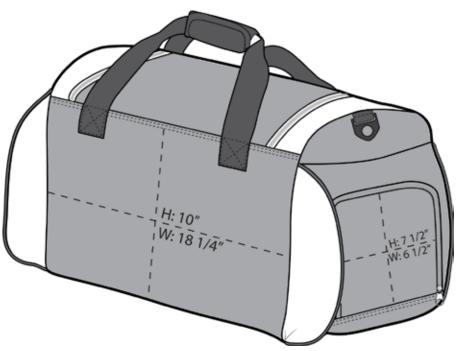

## Port & Company® Improved Two-Tone Medium Duffel BG1050

This duffel has it all when it comes to value, style and on-the-go organization.

- 600 denier polyester with polyester dobby contrast
- Web handles with padded grip
- D-shaped zippered opening for easy access
- Detachable, adjustable shoulder strap
- Built-in bottom board for shape retention and strength
- Exterior mesh pocket
- Front exterior pocket with hook and loop closure
- Four durable, protective feet
- Dimensions: 11.75"h x 27"w x 10"d; Approx. 3,173 cubic inches

## Port & Company® Improved Two-Tone Medium Duffel BG1050

**Front View** 

**Back View** 

Note: Best graphic placement should be per the embellisher/screen printer recommendations.