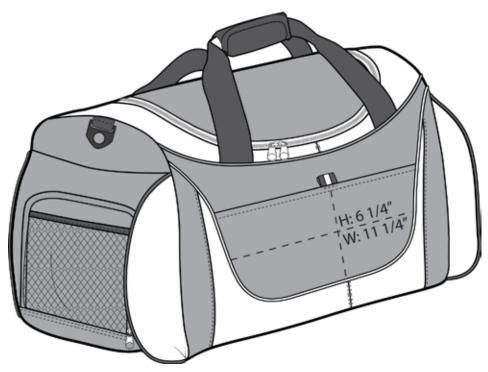

## Port & Company® Improved Two-Tone Medium Duffel BG1050

This duffel has it all when it comes to value, style and on-the-go organization.

- 600 denier polyester with polyester dobby contrast
- Web handles with padded grip
- D-shaped zippered opening for easy access
- Detachable, adjustable shoulder strap
- Built-in bottom board for shape retention and strength
- Exterior mesh pocket
- Front exterior pocket with hook and loop closure
- Four durable, protective feet
- Dimensions: 11.75"h x 27"w x 10"d; Approx. 3,173 cubic inches

## Port & Company® Improved Two-Tone Medium Duffel BG1050

**Front View** 

**Back View** 

Note: Best graphic placement should be per the embellisher/screen printer recommendations.