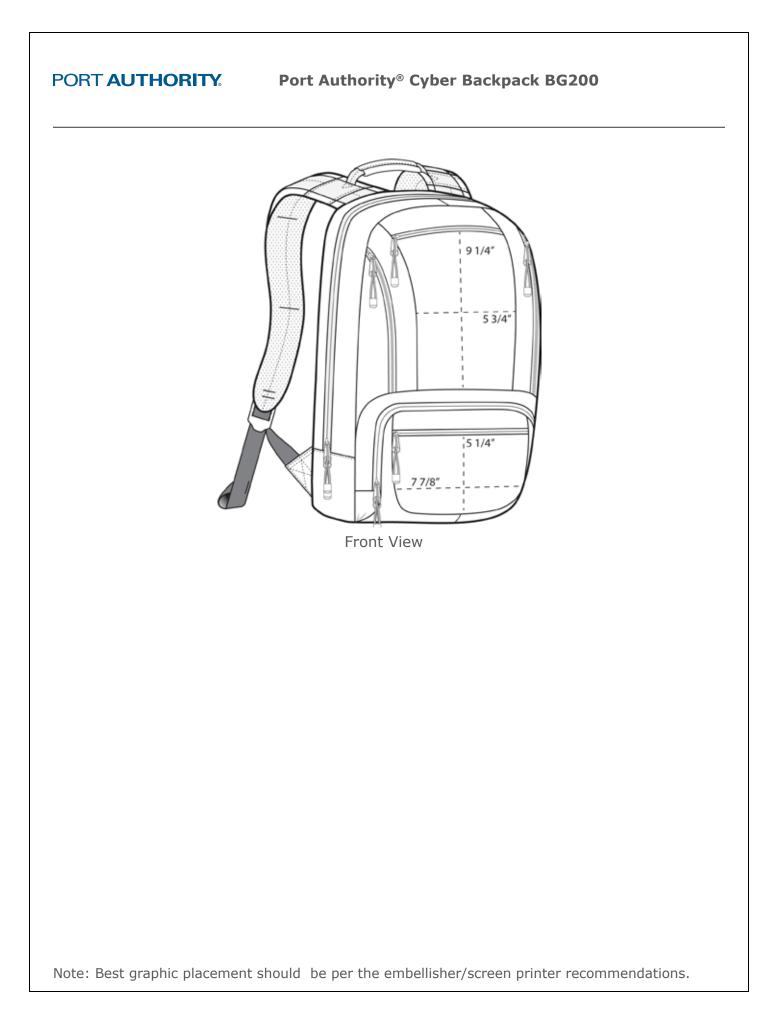

## Port Authority<sup>®</sup> Cyber Backpack BG200

Designed for your on-the-go lifestyle, this backpack features a padded laptop/tablet sleeve and several zippered pockets to keep things secure.

- 600 denier polyester ripstop
- Large main compartment
- Padded laptop/tablet sleeve
- Padded top handle
- Comfortable ergonomic padded straps
- Padded, channeled back for ventilation
- Laptop sleeve dimensions: 12.5"h x 11.5"w 1.75"d; fits most 15" laptops
- Dimensions: 18"h x 12"w x 5.5"d; Approx. 1,200 cubic inches