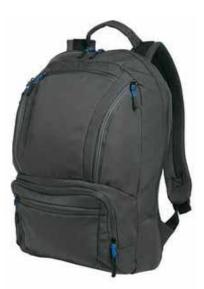

## Port Authority<sup>®</sup> Cyber Backpack BG200

Designed for your on-the-go lifestyle, this backpack features a padded laptop/tablet sleeve and several zippered pockets to keep things secure.

- 600 denier polyester ripstop
- Large main compartment
- Padded laptop/tablet sleeve
- Padded top handle
- Comfortable ergonomic padded straps
- Padded, channeled back for ventilation
- Laptop sleeve dimensions: 12.5"h x 11.5"w 1.75"d; fits most 15" laptops
- Dimensions: 18"h x 12"w x 5.5"d; Approx. 1,200 cubic inches