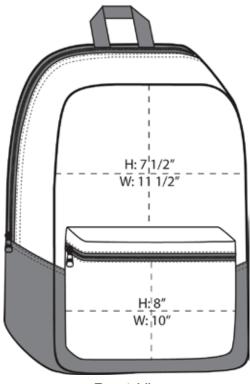

## **Port Authority® Value Backpack BG203**

With its retro shape, protective padding and a laptop sleeve, we've packed a lot of features—and value—into this backpack.

- 600 denier polyester
- Web top handle
- Ergonomic padded shoulder straps
- Laptop sleeve dimensions:9"h x 12"w; fits most 15" laptops
- Front zippered pocket for easy embellishment
- Dimensions:16.5"h x 12"w x 5"d; Approx. 990 cubic inches

## **COLOR**

Black PMS NTR BLACK C

Dark Charcoal PMS 7540 C

Limelight PMS 1797 C

Red PMS 383 C

Twilight Blue PMS 2758 C

Front View

Note: Best graphic placement should be per the embellisher/screen printer recommendations.