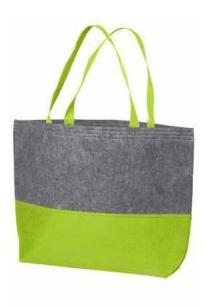

## **Port Authority® Large Felt Tote** BG402L

Constructed from easy-to-decorate felt, this sturdy colorblock tote has riveted web handles. Available in two sizes, it's a budget-friendly way to carry almost anything.

- 100% polyester felt
- Dimensions: 14"h x 20"w x 5"d, Approx. 1,400 cubic inches

Note: Bags not intended for use by children 12 and under. Includes a California Prop 65 and social responsibility hangtag.