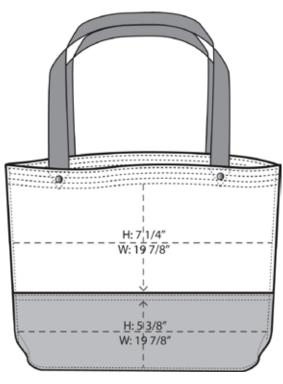

- 100% polyester felt
- Dimensions: 14"h x 20"w x 5"d, Approx. 1,400 cubic inches

Note: Bags not intended for use by children 12 and under. Includes a California Prop 65 and social responsibility hangtag.

## **COLOR**

Black/ Felt Charcoal PMS NTR BLACK C

Charge Green/ Felt Grey PMS 377 C

Felt Charcoal/ Felt Grey PMS 7540 C

Front View

Note: Best graphic placement should be per the embellisher/screen printer recommendations.