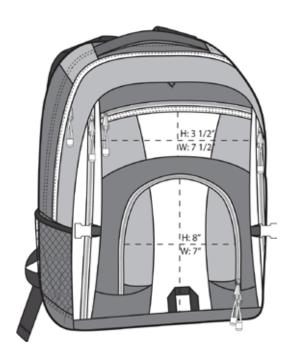

## **Port Authority® Urban Backpack BG77**

An all-utility backpack for your urban excursions. Thoughtful features make it useful on the trail too.

- 600 denier mini ripstop polyester with contrasting poly for reinforcement
- Waist, chest and side compression straps are great for hiking
- Padded handle and mesh back
- Suspended interior padded laptop sleeve
- Organizer pocket
- Laptop sleeve dimensions: 11.8"h x 11.6"w x 1.8"d
- Dimensions: 19"h x 17"w x 8.25"d; Approx. 2,304 cubic inches