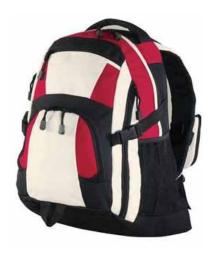

## **Port Authority® Urban Backpack BG77**

An all-utility backpack for your urban excursions. Thoughtful features make it useful on the trail too.

- 600 denier mini ripstop polyester with contrasting poly for reinforcement
- Waist, chest and side compression straps are great for hiking
- Padded handle and mesh back
- Suspended interior padded laptop sleeve
- Organizer pocket
- Laptop sleeve dimensions: 11.8"h x 11.6"w x 1.8"d
- Dimensions: 19"h x 17"w x 8.25"d; Approx. 2,304 cubic inches

## **COLOR**

Grey/ Black/ Stone PMS 7538 C

Hunter/ Black/ Stone PMS 5467 C

Red/ Black/ Stone PMS 187 C

Royal/ Black/ Stone PMS 7686 C

**Front View** 

**Back View** 

Note: Best graphic placement should be per the embellisher/screen printer recommendations.