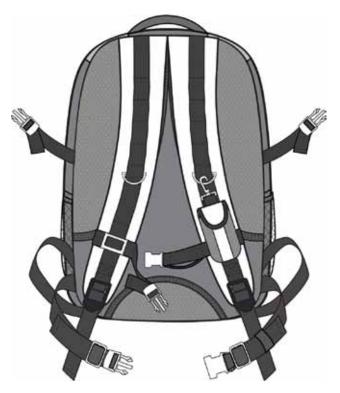

## **Port Authority® Urban Backpack BG77**

An all-utility backpack for your urban excursions. Thoughtful features make it useful on the trail too.

- 600 denier mini ripstop polyester with contrasting poly for reinforcement
- Waist, chest and side compression straps are great for hiking
- Padded handle and mesh back
- Suspended interior padded laptop sleeve
- Organizer pocket
- Laptop sleeve dimensions: 11.8"h x 11.6"w x 1.8"d
- Dimensions: 19"h x 17"w x 8.25"d; Approx. 2,304 cubic inches