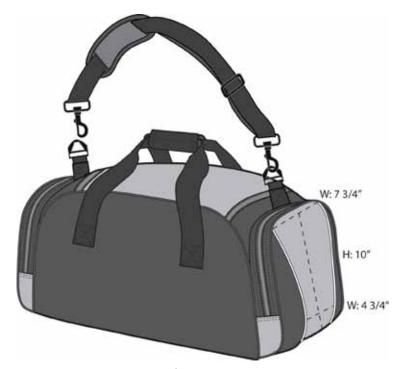

## Port & Company® Metro Duffel BG91

The perfect duffel for an active lifestyle. An organizational section in the front pocket makes this stylish duffel a versatile choice.

- 600 denier polyester with polyester dobby contrast
- Side and end pockets for easy packing
- Adjustable, detachable padded shoulder strap
- Reflective piping for visibility
- Dimensions: 12"h x 23.25"w x 11.25"d; Approx. 3,139 cubic inches

## Port & Company® Metro Duffel BG91

Front View

Back View

Note: Best graphic placement should be per the embellisher/screen printer recommendations.