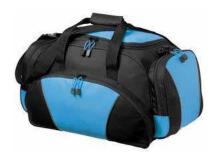

## Port & Company® Metro Duffel BG91

The perfect duffel for an active lifestyle. An organizational section in the front pocket makes this stylish duffel a versatile choice.

- 600 denier polyester with polyester dobby contrast
- Side and end pockets for easy packing
- Adjustable, detachable padded shoulder strap
- Reflective piping for visibility
- Dimensions: 12"h x 23.25"w x 11.25"d; Approx. 3,139 cubic inches