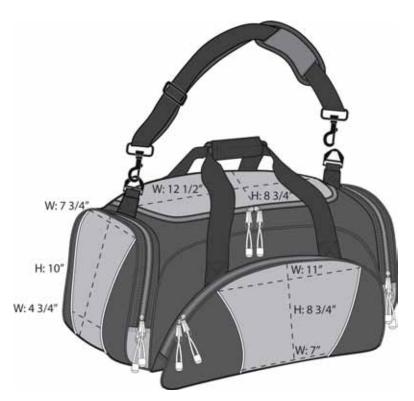

## Port & Company® Metro Duffel BG91

The perfect duffel for an active lifestyle. An organizational section in the front pocket makes this stylish duffel a versatile choice.

- 600 denier polyester with polyester dobby contrast
- Side and end pockets for easy packing
- Adjustable, detachable padded shoulder strap
- Reflective piping for visibility
- Dimensions: 12"h x 23.25"w x 11.25"d; Approx. 3,139 cubic inches

## Port & Company® Metro Duffel BG91

Front View

Back View

Note: Best graphic placement should be per the embellisher/screen printer recommendations.