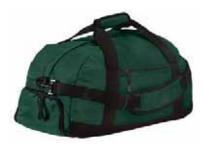

## Port & Company® Improved Basic Large Duffel BG980

A great looking, versatile duffel with top-notch features like a wet pouch.

- 600 denier polyester
- Large center opening for easy packing
- Interior zippered pocket
- Separate pouch for pool or gym
- Built-in bottom board for shape retention and strength
- Dimensions: 13"h x 23.75"w x 11.5"d; Approx. 3,500 cubic inches

## **COLOR**

Black PMS 426 C

Hunter PMS 432 C

Navy PMS 532 C

Red PMS 207 C

Royal PMS 7687 C