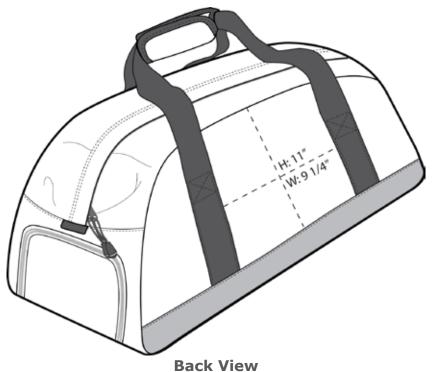

## **Port & Company® Improved Basic Large Duffel BG980**

**Front View** 

Dack View

Note: Best graphic placement should be per the embellisher/screen printer recommendations.