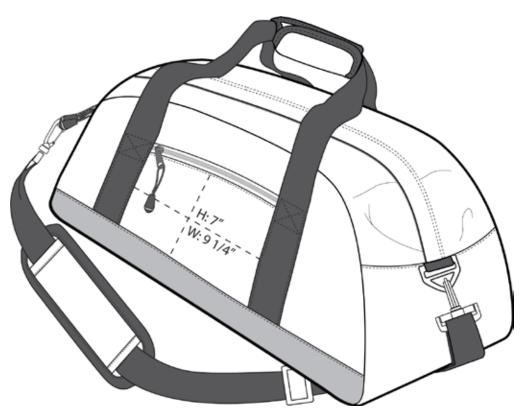

## **Port & Company® Improved Basic Large Duffel BG980**

**Front View** 

Dack View

Note: Best graphic placement should be per the embellisher/screen printer recommendations.