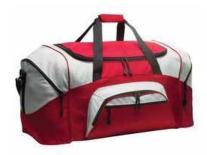

## Port & Company® Colorblock Sport Duffel BG99

Our best-selling, budget-friendly duffel sized for the gym or weekend getaways.

- 600 denier polyester
- D-shaped zippered entry for easy access
- Two large zippered pockets
- Two exterior zippered pockets on front
- Padded handle
- Detachable, adjustable shoulder strap
- Two front zippered pockets
- Two large side pockets
- Dimensions: 13.5"h x 27.25"w x 14.5"d; Approx. 5,372 cubic inches

## **COLOR**

Black/ Grey PMS 426 C

Maroon/ Grey PMS 7645 C

Navy/ Grey PMS 532 C

PMS 646 C

Carolina Blue/ Grey

Gold/ Grey PMS 7408 C

Purple/ Grey PMS 669 C

Hunter/ Grey PMS 432 C

Red/ Grey PMS 207 C

Light Pink/ Grey PMS 7605 C

Royal/ Grey PMS 7687 C

Tropical Pink PMS 7424 C