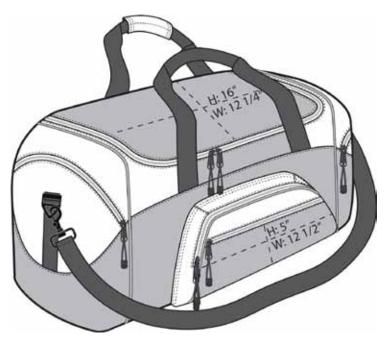

## Port & Company® Colorblock Sport Duffel BG99

Our best-selling, budget-friendly duffel sized for the gym or weekend getaways.

- 600 denier polyester
- D-shaped zippered entry for easy access
- Two large zippered pockets
- Two exterior zippered pockets on front
- Padded handle
- Detachable, adjustable shoulder strap
- Two front zippered pockets
- Two large side pockets
- Dimensions: 13.5"h x 27.25"w x 14.5"d; Approx. 5,372 cubic inches

## Port & Company® Colorblock Sport Duffel BG99

Front View

**Back View** 

Note: Best graphic placement should be per the embellisher/screen printer recommendations.