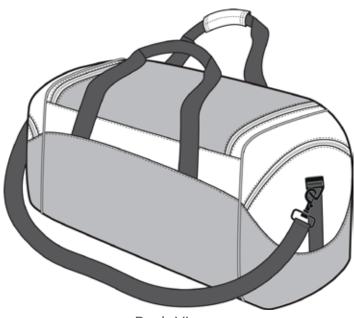

## Port & Company® Colorblock Sport Duffel BG99

Front View

**Back View** 

Note: Best graphic placement should be per the embellisher/screen printer recommendations.