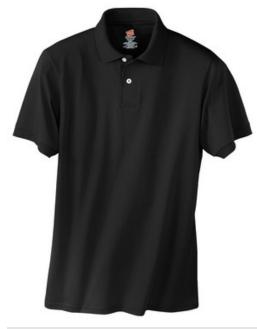

# 5.2-Ounce Jersey Knit Sport Shirt. 054X

- 5.2-ounce, 50/50 cotton/poly
- Made with up to 5% recycled polyester
- Tag-free label
- Welt collar and cuffs
- 2-button placket
- Pearlized buttons
- Double-needle hem

front

back