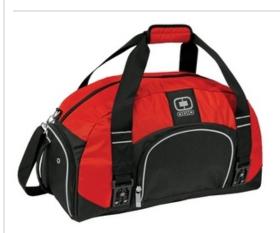

## Big Dome Duffel. 108087

Large capacity for the gym or light travel. The cavernous interior easily holds a complete change of clothes and shoes.

- 600D poly/420D dobby poly
- Front zippered pocket
- Ventilated shoe compartment with grab handle .
- Detachable, adjustable, padded shoulder strap
- Fabric-w rapped handle
- Dimensions: 14"h x 21"w x 12"d .
- Capacity: 3,528 cu.in./55.7L .
- Weight: 1.8 lbs./0.8kg