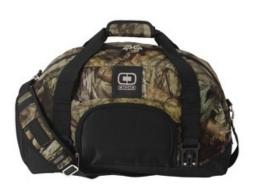

OGIO<sup>®</sup> Camo Big Dome Duffel. 108087C

Large capacity for the gym or light travel. The cavernous interior easily holds a complete change of clothes and shoes.

- 600D poly/420D dobby poly
- Frontzippered pocket
- Ventilated shoe compartment with grab handle
- Detachable, adjustable, padded shoulder strap
- Fabric-wrapped handle
- Dimensions: 14"h x 21"w x 12"d
- Capacity: 3,400 cu.in./55.7L
- Weight: 1.8 lbs./0.8kg