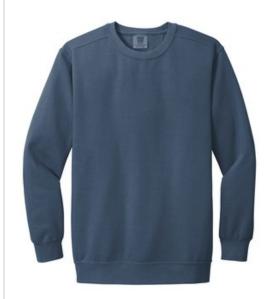

# COMFORT COLORS <sup>®</sup> Ring Spun Crewneck Sweatshirt. 1566

- 9.5-ounce, 80/20 ring spun cotton/poly
- Soft-w ashed, garment-dyed fabric
- 1x1 rib knit on collar, cuffs and hem
- Double-needle collar
- Tw ill-taped back neck
- Rolled forward shoulder
- Back patch
- Tw ill label
- Double-needle neck, shoulder, armhole, cuffs and hems

front

back