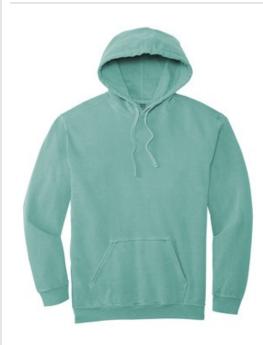

# COMFORT COLORS <sup>®</sup> Ring Spun Hooded Sweatshirt. 1567

- 9.5-ounce, 80/20 ring spun cotton/poly
- Soft-washed, garment-dyed fabric
- Jersey-lined hood with draw cord
- Rolled forw ard shoulder
- Back patch
- Tw ill-taped back neck
- Tw ill label
- Side seamed
- Pouch pocket
- 1x1 rib knit on cuffs and hem
- Double-needle armholes, cuffs and hem

front

back