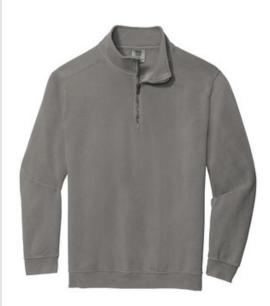

# COMFORT COLORS <sup>®</sup> Ring Spun 1/4-Zip Sweatshirt. 1580

- 9.5-ounce, 80/20 ring spun cotton/poly
- Soft-w ashed, garment-dyed fabric
- Self-fabric lined collar
- Tw ill-taped back neck
- Rolled forward shoulder
- Back patch
- Tw ill label
- Side seamed
- 1x1 rib knit on cuffs and hem
- Double-needle shoulder, cuffs and hem