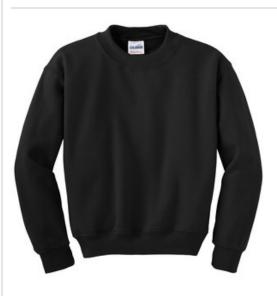

## Youth Heavy Blend<sup>™</sup> Crewneck Sweatshirt. 18000B

- 8-ounce, 50/50 cotton/poly
- Double-needle stitching at w aistband and cuffs
- 1x1 rib knit collar, cuffs and waistband with spandex

Due to the nature of 50/50 cotton/poly neon fabrics, special care must be taken throughout the printing process.