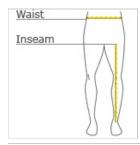

### HOW TO MEASURE

## WAIST

Measure around the smallest part of the natural  $\mbox{\it w}$  aist.

## INSEAM

Measure a similar style pant that fits well and is the desired length. Measure from the crotch seam to the hem.