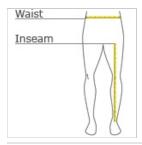

#### HOW TO MEASURE

## WAIST

Measure around the smallest part of the natural  $\ensuremath{\mathbf{w}}$  aist.

## INSEAM

Measure a similar style pant that fits well and is the desired length. Measure from the crotch seam to the hem.