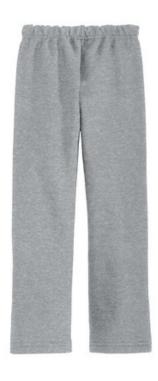

# Gildan<sup>®</sup> Youth Heavy Blend <sup>™</sup> Open Bottom Sweatpant. 18400B

- 8-ounce, 50/50 cotton/poly
- Differential rise for better fit
- Covered elastic w aistband
- No draw cord at w aist
- Side seamed
- Slightly tapered leg with open bottom
- Double-needle bottom hem

## **CARE INSTRUCTIONS**

Machine wash warm, inside out, with like colors. Only non-chlorine bleach. Tumble dry medium. Do not iron if decorated. Do not dry clean.

front

back