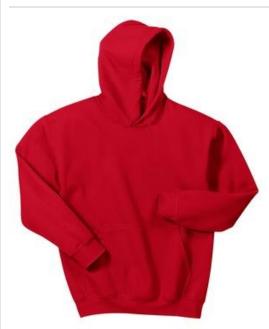

# Youth Heavy Blend<sup>™</sup> Hooded Sweatshirt. 18500B

#### 8-ounce, 50/50 cotton/poly

- Double-needle stitching at w aistband and cuffs
- Double-lined hood н.
- No draw cord at hood н.
- 1x1 rib knit cuffs and w aistband w ith spandex .
- Front pouch pocket