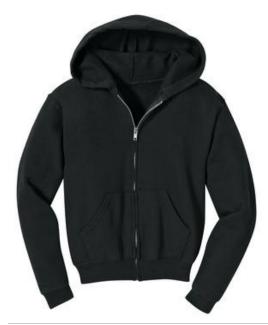

# Gildan<sup>®</sup> Youth Heavy Blend<sup>™</sup> Full-Zip Hooded Sweatshirt. 18600B

- 8-ounce, 50/50 cotton/poly
- Double-needle stitching at waistband and cuffs
- Unlined hood
- No draw cord at hood
- Nylon zipper
- 1x1 rib knit cuffs and waistband with spandex
- Front pouch pockets
- Sports Grey 90/10 cotton/poly.