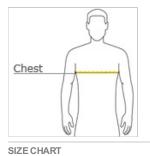

#### HOW TO MEASURE

#### CHEST WIDTH

Measure under the arm and around the fullest part of the chest w ith arms dow n, keeping tape horizontal.

|       | XS    | S     | Μ     | L     | XL    | 2XL   |
|-------|-------|-------|-------|-------|-------|-------|
| Chest | 35-36 | 37-38 | 39-40 | 41-42 | 43-44 | 45-46 |