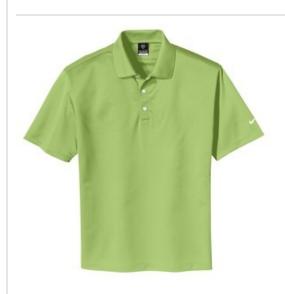

## Nike Tech Basic Dri-FIT Polo, 203690

Enjoy unparalleled performance thanks to Dri-FIT moisture management technology. Design features include a flat knit collar, three-button placket and open hem sleeves. Pearlized buttons are selected to complement the shirt color. The contrast Swoosh design trademark is embroidered on the left sleeve. Made of 5.3-ounce, 100% polyester Dri-FIT fabric. CARE INSTRUCTIONS