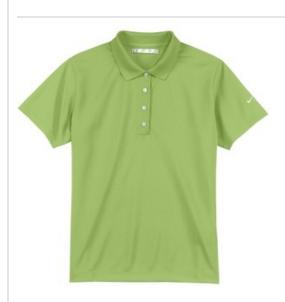

## Nike Ladies Tech Basic Dri-FIT Polo. 203697

Tailored for a feminine fit, this style truly performs with Dri-FIT moisture management technology. Design features include a flat knit collar, four-button placket and open hem sleeves. Pearlized buttons are selected to complement the shirt color. The contrast Sw oosh design trademark is embroidered on the left sleeve. Made of 5.3-ounce, 100% polyester Dri-FIT fabric. CARE INSTRUCTIONS