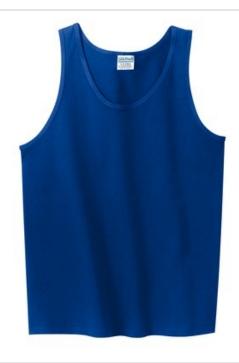

# Ultra Cotton<sup>®</sup> Tank Top. 2200

- 6-ounce, 100% cotton
- 90/10 cotton/poly (Sport Grey)
- 99/1 cotton/poly (Ash)
- Banded neck and armholes
- Double-needle hem