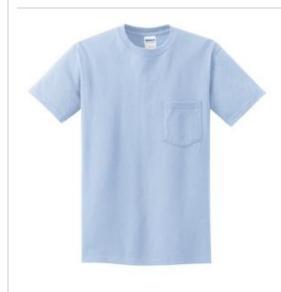

## Ultra Cotton<sup>®</sup> 100% Cotton T-Shirt with Pocket. 2300

6-ounce, 100% cotton 50/50 cotton/poly (Safety Green, Safety Orange) 99/1 cotton/poly (Ash) 90/10 cotton/poly (Sport Grey) . Seamless double-needle 7/8" neck Single-needle sleeves and hem Taped neck and shoulders • Single-needle left chest pocket with double-needle pocket front hem Due to the nature of 50/50 cotton/poly neon fabrics, special care must be taken throughout the printing process. CARE INSTRUCTIONS Machine w ash w arm, inside out, w ith like colors. Only nonchlorine bleach. Tumble dry medium. Do not iron if decorated. Do not dry clean. back