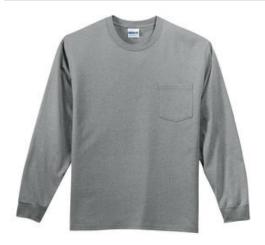

# Ultra Cotton<sup>®</sup> 100% Cotton Long Sleeve T-Shirt with Pocket. 2410

- 6-ounce, 100% cotton
- 50/50 cotton/poly (Safety Green, Safety Orange)
- 90/10 cotton/poly (Sport Grey)
- Double-needle neck and hem
- Taped neck and shoulders
- Single-needle left chest pocket with double-needle pocket hem
- Rib knit cuffs