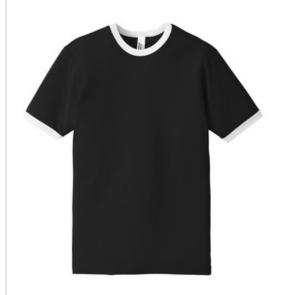

# American Apparel <sup>®</sup> Fine Jersey Ringer T-Shirt. 2410W

- 4.3-ounce, 100% combed ring spun cotton, 30 singles
- 3/4-in. contrast binding at neck and sleeves
- Fitted sleeves
- Classic fit

front

back