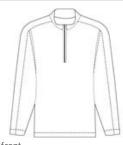

# Nike Sphere Dry Cover-Up. 244610

Constructed with Nike Sphere Dry technology to wick moisture w hile retaining body heat, this high-performing cover-up has a 1/4-zip that lets you breathe and move. Distinctive contrast stitching adds sporty appeal. The design includes a self-fabric collar, open cuffs and an open hem. The contrast Swoosh design trademark is embroidered on the lower left sleeve. Made of 100% polyester.