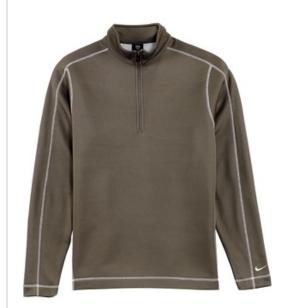

# Nike Sphere Dry Cover-Up. 244610

Constructed with Nike Sphere Dry technology to wick moisture w hile retaining body heat, this high-performing cover-up has a 1/4-zip that lets you breathe and move. Distinctive contrast stitching adds sporty appeal. The design includes a self-fabric collar, open cuffs and an open hem. The contrast Swoosh design trademark is embroidered on the lower left sleeve. Made of 100% polyester.