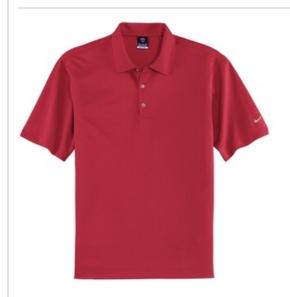

# Nike Dri-FIT Textured Polo. 244620

Subtle texture gives this high-performance polo immediate impact. Crafted from Dri-FIT fabric—which is unrivaled in moisture-management technology—this style features a flat knit collar and three-button placket. Pearlized buttons are selected to complement the shirt color. The contrast Sw oosh design trademark is embroidered on the left sleeve. Made of 5.25-ounce, 100% polyester Dri-FIT fabric.