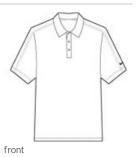

## 

Nike Tech Sport Dri-FIT Polo. 266998

Built from Dri-FIT fabric, this polo helps keep you cool and dry. The stitch-trimmed gussets make a distinctive statement and allow for easy movement. The design features a self-fabric collar, three-button placket and open hem sleeves. Pearlized buttons are selected to complement the shirt color. The contrast Sw oosh design trademark is embroidered on the left sleeve. Made of 4-ounce, 100% polyester. **CARE INSTRUCTIONS** 