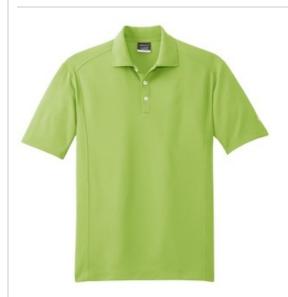

## Nike Dri-FIT Classic Polo. 267020

Nike is known for classic polos engineered to take comfort to the next level. The Dri-FIT fabric technology delivers superior moisture management, while the stitch-trimmed shoulder panels and gussets make a distinctive difference. Flat knit collar, three-button placket and open hem sleeves. Pearlized buttons are selected to complement the shirt color. The contrast Sw oosh design trademark is embroidered on the left sleeve. Made of 4.7-ounce, 100% polyester Dri-FIT fabric.