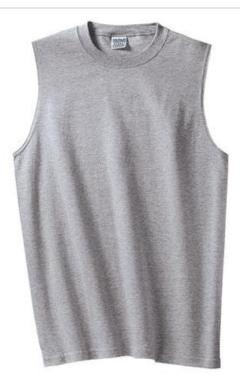

## Ultra Cotton<sup>®</sup> Sleeveless T-Shirt. 2700

| 0                                                             |       |
|---------------------------------------------------------------|-------|
| 6-ounce, 100% cotton                                          |       |
| <ul> <li>50/50 cotton/poly (Safety Green)</li> </ul>          |       |
| <ul> <li>90/10 cotton/poly (Sport Grey)</li> </ul>            |       |
| Seamless double-needle 7/8" neck                              |       |
| <ul> <li>Double-needle armholes and hem</li> </ul>            |       |
| Due to the nature of 50/50 cotton/poly neon fabrics, special  |       |
| care must be taken throughout the printing process.           | front |
| CAREINSTRUCTIONS                                              | Hone  |
| Machine w ash w arm, inside out, w ith like colors. Only non- |       |
| chlorine bleach. Tumble dry medium. Do not iron if decorated. |       |
| Do not dry clean.                                             |       |
|                                                               |       |
|                                                               |       |
|                                                               |       |
|                                                               |       |
|                                                               |       |
|                                                               |       |
|                                                               | back  |
|                                                               |       |
|                                                               |       |
|                                                               |       |
|                                                               |       |
|                                                               |       |
|                                                               |       |
| around the fullest part of the chest                          |       |
|                                                               |       |
| pe horizontal.                                                |       |
|                                                               |       |
|                                                               |       |
|                                                               |       |