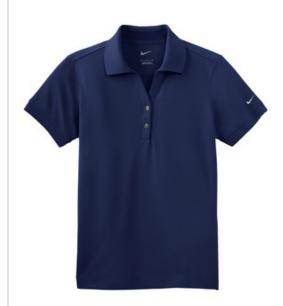

## Nike Ladies Dri-FIT Classic Polo. 286772

Nike is known for classic polos engineered to take comfort to the next level. The Dri-FIT fabric technology delivers superior moisture management, while the stitch-trimmed shoulder panels and gussets make a distinctive difference. Flat knit collar. Tailored for a feminine fit with a two-button Y-placket and flat knit cuffs. Pearlized buttons are selected to complement the shirt color. The contrast Sw oosh design trademark is embroidered on the left sleeve. Made of 4.7ounce, 100% polyester Dri-FIT fabric.