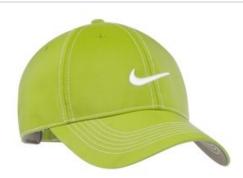

# Nike Swoosh Front Cap. 333114

Contrast stitching makes this cap stand out, while a waterresistant finish combats moisture. This cap has an unstructured, low-profile design and a hook and loop closure. The contrast Swoosh design trademark is embroidered on the front. Made of 100% polyester.