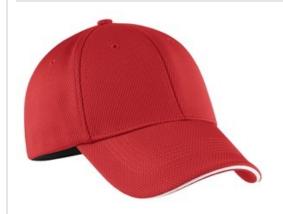

# Nike Dri-FIT Mesh Swoosh Flex Sandwich Cap. 333115

Only Nike Golf could engineer a moisture-wicking cap this flexible and stylish. This cap has a structured, mid-profile design. The Sw oosh Flex sw eatband ensures an exceptional fit. The contrast Sw oosh design trademark is embroidered on the bill and center back in the same color as the trim. Made of 100% polyester knit mesh.