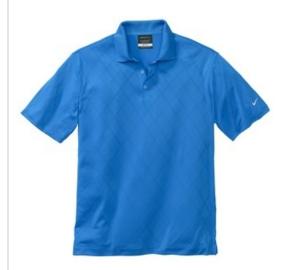

## Nike Dri-FIT Cross-Over Texture Polo. 349899

Crafted from legendary Dri-FIT fabric, this shirt has an understated cross-over pattern that takes the style up a notch. Engineered for comfort and performance, it features a solid flat knit collar, three-button placket and open hem sleeves. The contrast Sw oosh design trademark is embroidered on the left sleeve. Made of 6-ounce, 100% polyester Dri-FIT fabric.