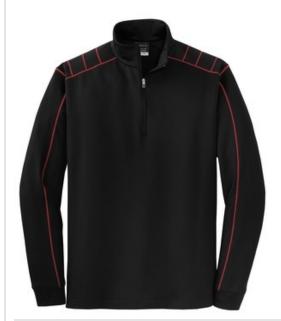

# Nike Dri-FIT 1/2-Zip Cover-Up. 354060

Only Nike could create a cover-up with exceptional performance and looks. This ultra-smooth style is built from Dri-FIT fabric for unparalleled moisture management technology. The design features contrast stitching on the shoulders and sleeves, self-fabric collar, open cuffs and open hem. The contrast Sw oosh design trademark is embroidered on the back of the neck. Made of 7.25-ounce, 88/12 polyester/spandex.

#### **CARE INSTRUCTIONS**

Machine wash warm, with like colors. Do not bleach. Do not use softeners. Tumble dry low. Cool iron. Do not dry clean.

front