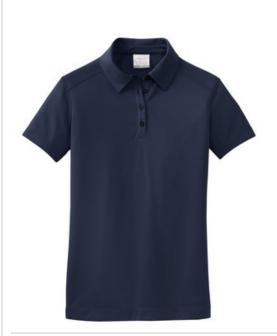

# Nike Ladies Dri-FIT Pebble Texture Polo. 354064

An understated pebble texture meets high-performance moisture -w icking from Dri-FIT fabric in this Nike style. Tailored for a feminine fit and designed to keep you comfortably dry, features include a self-fabric collar, four-button placket and open hem sleeves. Pearlized buttons are selected to complement the shirt color. The contrast Sw oosh design trademark is embroidered on the left sleeve. Made of 3.9ounce, 100% polyester.