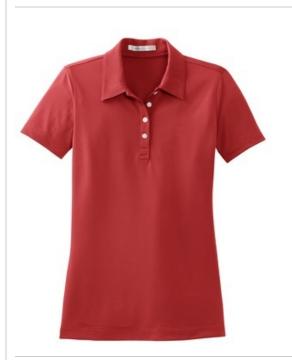

## Ladies Nike Sphere Dry Diamond Polo. 358890

Achieve the pinnacle of performance in this style that pairs a rich diamond texture with Nike Sphere Dry moisture management technology. The ultramodern fabric has a textured inside surface that minimizes cling by allowing only a portion of the shirt to come in contact with the skin. Perfect for any occasion, this exceptional shirt is designed for maximum movement and increased air flow. Finished with a self-fabric collar and open hem sleeves. Tailored for a feminine fit with grosgrain ribbon inside the four-button placket. Pearlized buttons. The Sw oosh design trademark is embroidered on the placket. Made of 6.35-ounce, 89/11 polyester/spandex. CARE INSTRUCTIONS

Machine w ash w arm, w ith like colors. Do not bleach. Do not use softeners. Tumble dry low. Cool iron. Do not dry clean.

Tips For Effectively Screen Printing Polyester Fabrics

back

HOW TO MEASURE

BUST Measure under the arm and around the fullest part of the bust with arms dow n, keeping tape horizontal.