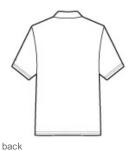

# 

An understated pebble texture meets high-performance moisture -wicking from Dri-FIT fabric in this Nike style. Designed to keep you comfortably dry, features include a selffabric collar, two-button placket and open hem sleeves. Pearlized buttons are selected to complement the shirt color. The contrast Sw oosh design trademark is embroidered on the left sleeve. Made of 3.9-ounce, 100% polyester. CARE INSTRUCTIONS Wash inside out. Wash with like colors. Do not use softeners.

Nike Dri-FIT Pebble Texture Polo, 373749

Do not bleach. Tumble dry low. Do not iron. Do not dry clean.