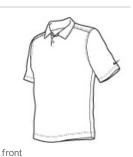

# 

An understated pebble texture meets high-performance moisture -wicking from Dri-FIT fabric in this Nike style. Designed to keep you comfortably dry, features include a selffabric collar, two-button placket and open hem sleeves. Pearlized buttons are selected to complement the shirt color. The contrast Sw oosh design trademark is embroidered on the left sleeve. Made of 3.9-ounce, 100% polyester. CARE INSTRUCTIONS Wash inside out. Wash with like colors. Do not use softeners.

Nike Dri-FIT Pebble Texture Polo, 373749

Do not bleach. Tumble dry low. Do not iron. Do not dry clean.