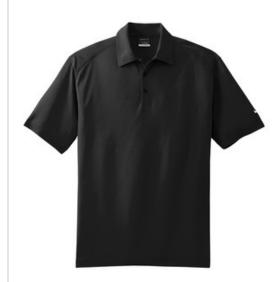

# 378453

Work (or play) your best in this lightweight polo built with Dri-FIT moisture management technology. An intricate chain-link texture gives subtle character w hile panels on the shoulders and under the arms add more visual interest. With doubleneedle stitching throughout, the design features a self-fabric collar, three-button placket, embossed Sw oosh design trademark buttons, open hem sleeves and side vents. Pearlized buttons are selected to complement the shirt color. The contrast Swoosh design trademark is embroidered on the left sleeve. Made of 4.1-ounce, 100% polyester.