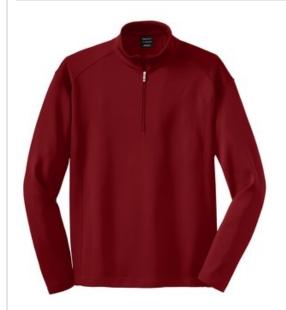

# Nike Sport Cover-Up. 400099

An excellent choice for layering, this cover-up has a subtle texture and a soft hand. The design features a zip-through collar, open cuffs and an open hem. The contrast Sw oosh design trademark is embroidered on the back of the neck.

Made of 9.75-ounce, 61/39 cotton/polyester.