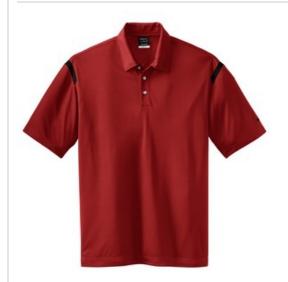

# Nike Dri-FIT Shoulder Stripe Polo. 402394

Achieve superior performance in this new polo crafted with Dri-FiT moisture management technology. Distinct shoulder stripes offer visual impact. Features a self-fabric collar, three-button placket, open hem sleeves and side vents. The contrast Swoosh design trademark is embroidered on the left sleeve. Made of 4.4-ounce, 100% polyester Dri-FiT fabric. CARE INSTRUCTIONS

### COLOR INFORMATION

Please note: PMS code information is shown only when an exact match is available.

Midnight Navy/ White

Varsity Red/ Black

Varsity Royal/ White