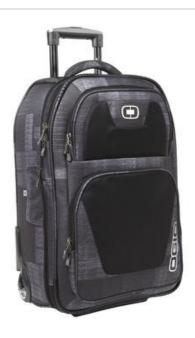

## Kickstart 22 Travel Bag. 413007

Kickstart your trip with a bag that expands for greater capacity.

Due to the size and/or weight of this product, it may require additional freight charges. See our Ordering Terms and Conditions for details.

- 1,680D poly/900D poly
- Locking retractable handle
- Exterior zippered pockets
- Durable grip handle on foot, soft grip handles on top
- Two protective runners
- In-line skate w heels
- Carry-on size (check airline for specific carry-on

dimensions)

Dimensions: 22"h x 14"w x 10"d (expanded)

Charcoa

- Capacity: 3,076 cu. in./50.4 L
- Weight: 8.2 lbs./3.7 kg

Note: Bags not intended for use by children 12 and under. Includes a California Prop 65 and social responsibility hangtag.