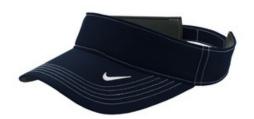

## Nike Dri-FIT Swoosh Visor, 429466

A high-performance, three-panel visor built with Dri-FIT moisture management technology. Contrast stitching adds interest, while the hook and loop closure ensures a custom fit. The contrast Swoosh design trademark is embroidered on the bill. Front panel measures approximately 1.875 h x 10 w. Made of 100% Dri-FIT polyester twill.