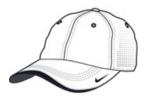

## Nike Dri-FIT Swoosh Perforated Cap. 429467

Maximum breathability is achieved with Dri-FIT moisture management technology and perforated mid and back panels. A contrast underbill reduces sun glare. This 6-panel cap has an unstructured, low-profile design with a hook and loop closure. The contrast Sw oosh design trademark is embroidered on the bill and center back. Made of 100% Dri-FIT polyester.

## **CARE INSTRUCTIONS**

Hand wash cold. Do not wring. Do not bleach. Line dry. Do not iron. Do not dry clean.

front

back