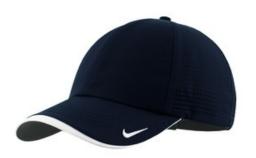

## Nike Dri-FIT Swoosh Perforated Cap. 429467

Maximum breathability is achieved with Dri-FIT moisture management technology and perforated mid and back panels. A contrast underbill reduces sun glare. This 6-panel cap has an unstructured, low-profile design with a hook and loop closure. The contrast Sw oosh design trademark is embroidered on the bill and center back. Made of 100% Dri-FIT polyester.

## **CARE INSTRUCTIONS**

Hand wash cold. Do not wring. Do not bleach. Line dry. Do not iron. Do not dry clean.

front

back