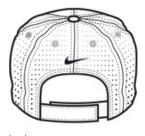

## Nike Dri-FIT Swoosh Perforated Cap. 429467

Maximum breathability is achieved with Dri-FIT moisture management technology and perforated mid and back panels. A contrast underbill reduces sun glare. This 6-panel cap has an unstructured, low-profile design with a hook and loop closure. The contrast Sw oosh design trademark is embroidered on the bill and center back. Made of 100% Dri-FIT polyester.

## **CARE INSTRUCTIONS**

Hand wash cold. Do not wring. Do not bleach. Line dry. Do not iron. Do not dry clean.

front

back