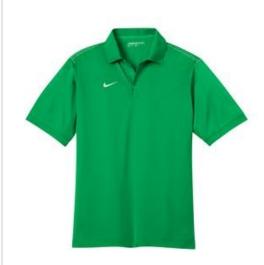

# Nike Dri-FIT Sport Swoosh Pique Polo. 443119

Sw itch up your solids with this contrast stitch style while staying dry through heated rounds with Dri-FIT moisture management technology. Design details include a flat knit collar, pearlized buttons and open hem sleeves. Features a three-button placket and side vents. The contrast Sw oosh design trademark is embroidered on the right chest. Made of 5.6-ounce, 100% polyester Dri-FIT fabric.