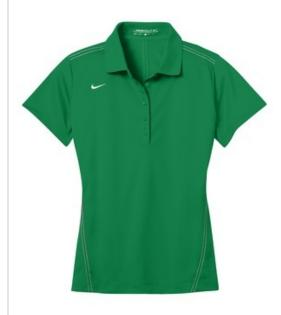

# Nike Ladies Dri-FIT Sport Swoosh Pique Polo. 452885

Switch up your solids with this contrast stitch style while staying dry through heated rounds with Dri-FIT moisture management technology. Design details include a flat knit collar, dyed-to-match buttons and open hem sleeves. Tailored for a feminine fit with a five-button placket. The contrast Swoosh design trademark is embroidered on the right chest. Made of 5.6-ounce, 100% polyester Dri-FIT fabric. CARE INSTRUCTIONS