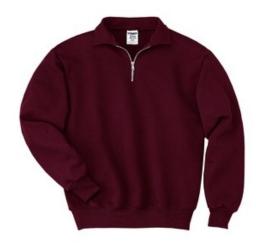

# 1/4-Zip Sweatshirt with Cadet Collar. 4528M

- 9.5-ounce, 50/50 cotton/poly NuBlend® pill-resistant fleece
- High-stitch density for a smooth-printing canvas
- Brass-toned zipper
- Double-needle coverseamed neck, armholes and waisthand
- 1x1 rib knit cuffs and waistband with spandex
- Ash (formerly Birch)